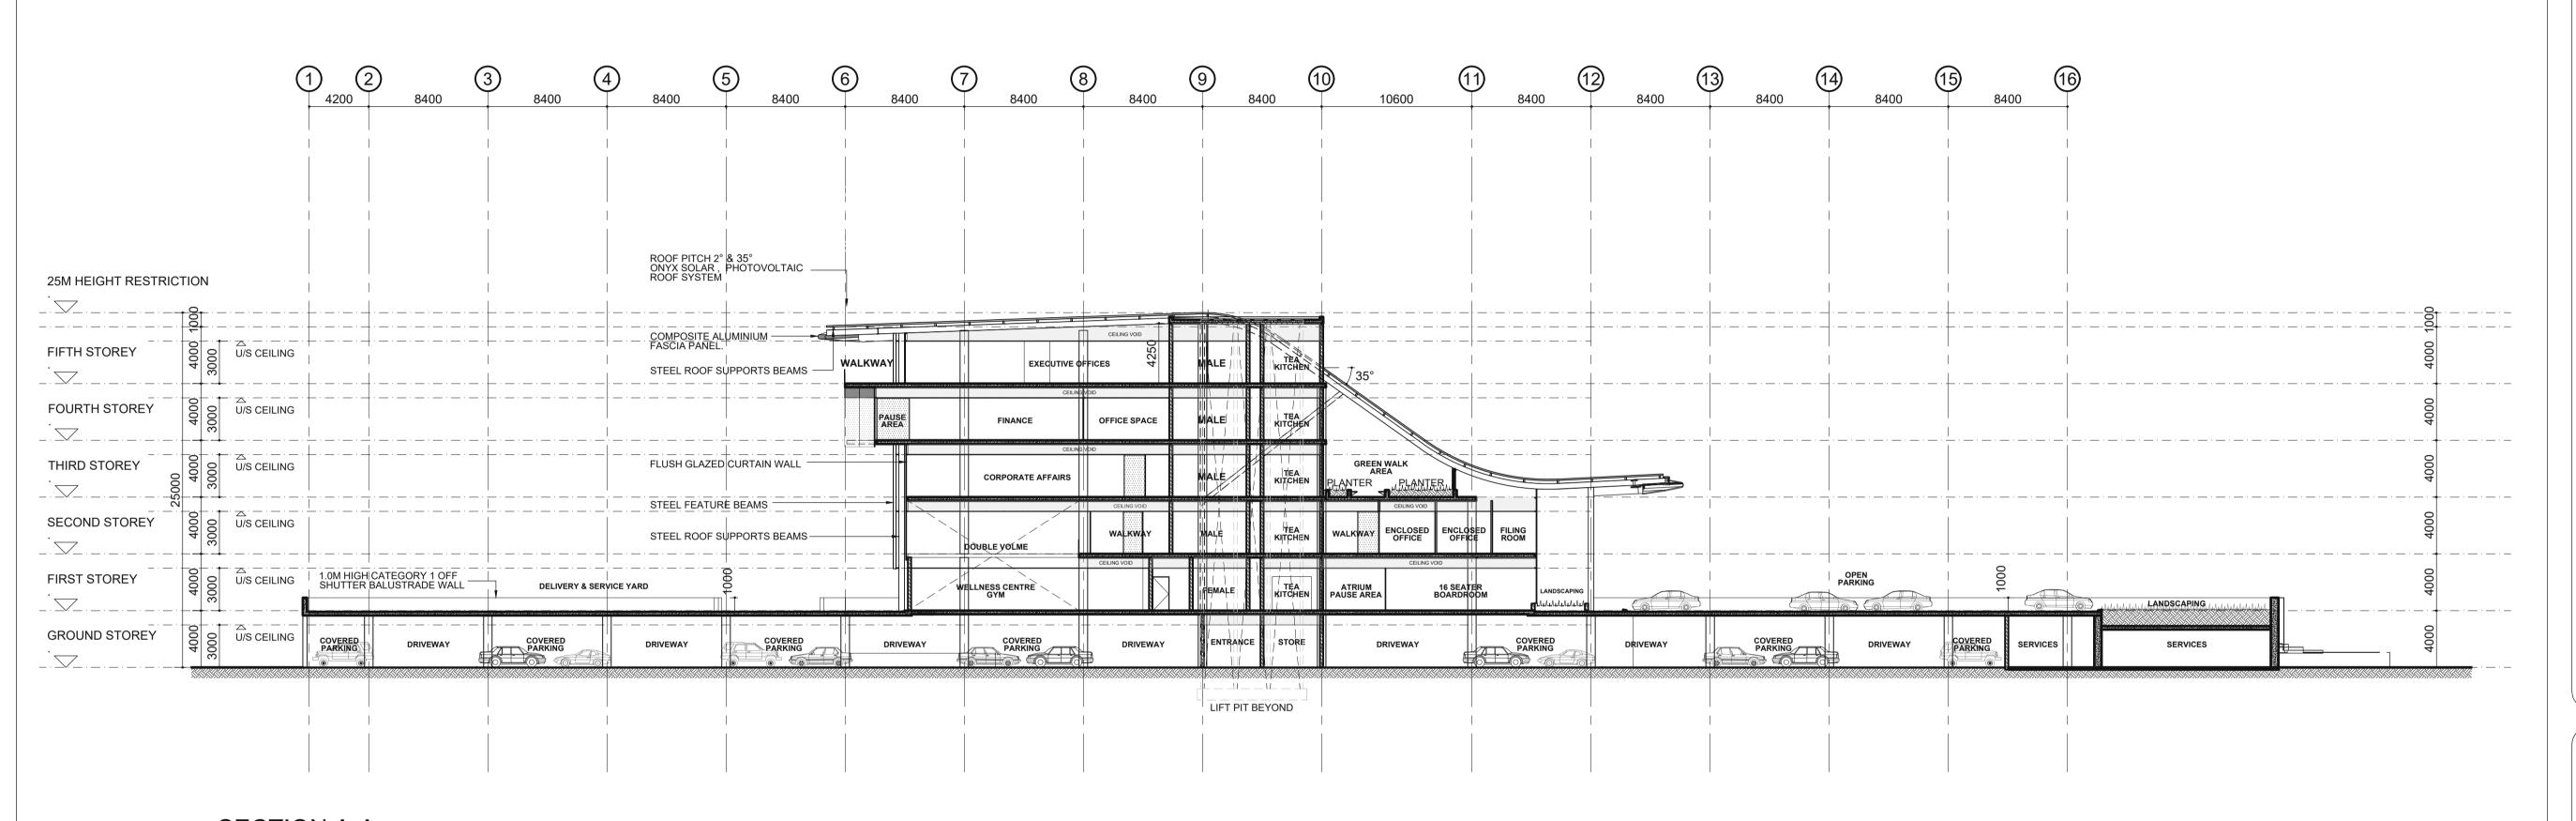

SECTION A-A SCALE 1:250 All work to be done in accordance with SANS 10400
Figured dimensions to be taken in preference to scaled dimensions
Reported any discrepencies direct to the Architect before commencing work
This drawing is copyright and remains with the architect
REVISIONS

CATO MANOR

DRAWING TITLE

**SECTION A-A** 

 DESIGNED BY
 DRAWN BY
 CHECKED BY
 APPROVED BY

 S.G.
 PS
 S.G.
 S.G.

 PAGE SIZE
 DRAWING UNITS
 SCALE
 DATE

 A1
 MILLIMETERS
 AS SHOWN
 21.09.2018

 PROJECT NO
 DRAWING NO
 REV